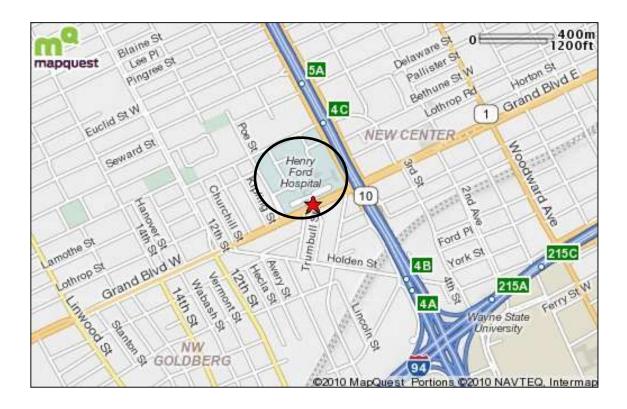

## **Directions to Henry Ford Hospital Main Campus**

2799 W. Grand Blvd., Detroit, MI 48202

Located on West Grand Boulevard off the John C. Lodge expressway (M-10) **Exit 4C**, Four blocks west of Woodward Avenue and the Fisher Building.

#### **Major Cross Streets**

West Grand Boulevard and the John C Lodge (M-10)